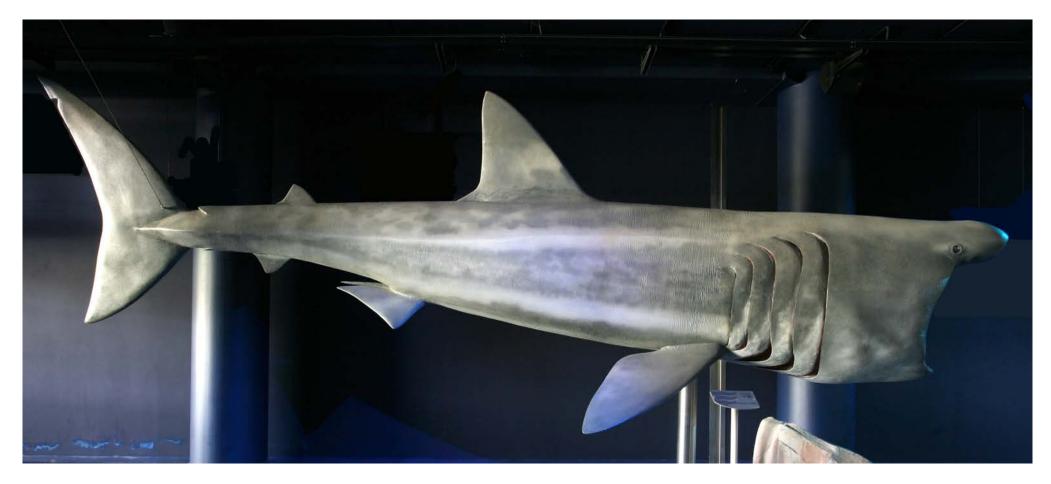

## Grey shark (Carcharhinus plumbeus)

Length: 3.00 m Weight: 10 kg

Estimate: € 3,500 + VAT

Estimates ex-works (Via Molinetto, 148 - 16016 Cogoleto, ITALY)

Great white shark (Carcharodon carcharias)

Length: 6.00 m Weight: 150 kg

Estimate: € 12,000 + VAT

Estimates ex-works (Via Molinetto, 148 - 16016 Cogoleto, ITALY)