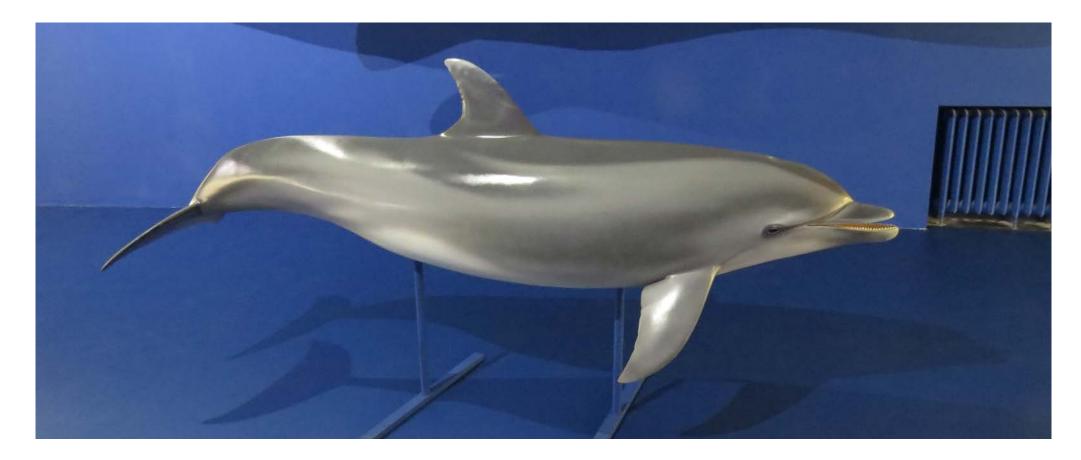

## Short beaked common dolphin (Delphinus delphis)

Length: 2.10 m Weight: 10 - 15 kg

Estimate: € 3,000 + VAT

Estimate ex-works (Via Molinetto, 148 - 16016 Cogoleto, ITALY)

Available also in four different postures. Suitable for outdoors exhibition