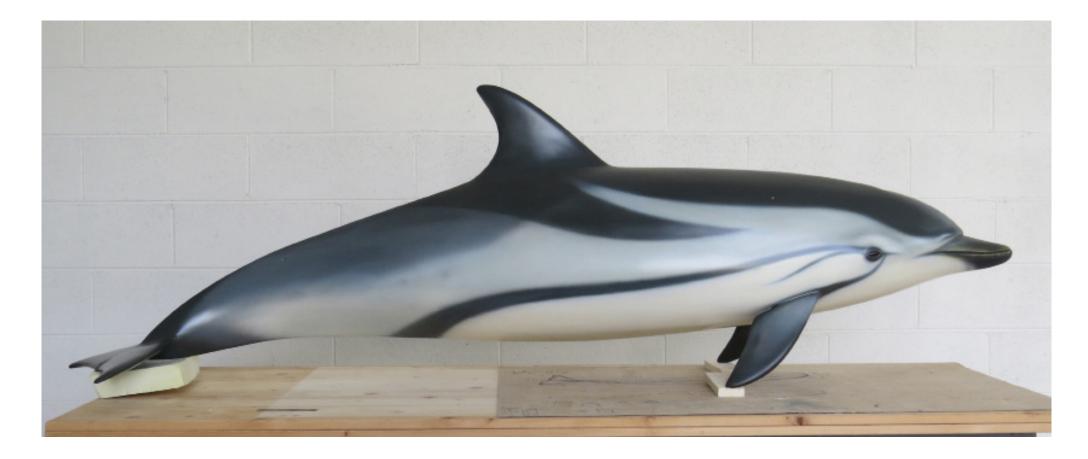

## Short beaked common dolphin (Delphinus delphis)

Length: 2.10 m Weight: 10 - 15 kg

Estimate: € 3,000 + VAT

Estimate ex-works (Via Molinetto, 148 - 16016 Cogoleto, ITALY)

Available also in four different postures. Suitable for outdoors exhibition