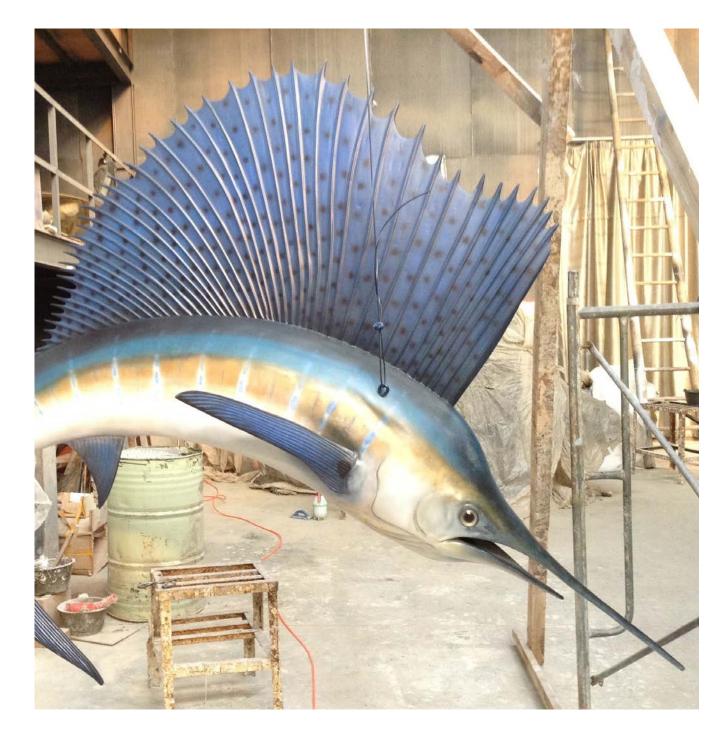

#### Sailfish (*Istiophorus platypterus*)

Length: 2.00 m Weight: 15 - 20 kg

Estimate: € 4,500 + VAT

Estimates ex-works (Via Molinetto, 148 - 16016 Cogoleto, ITALY)