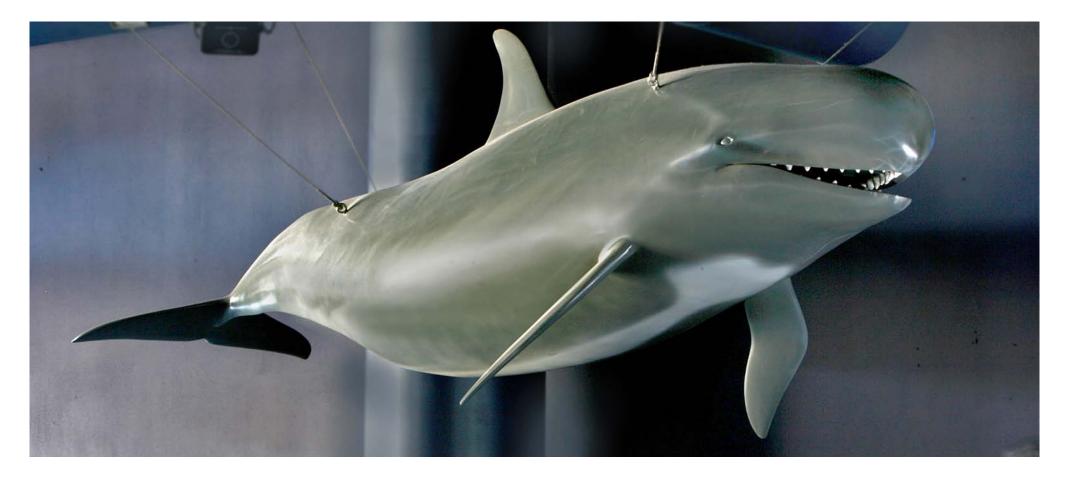

## Bottlenose dolphin (Tursiops truncatus)

Length: 3.00 m Weight: 15 - 20 kg

Estimate: € 4,500 + VAT

Estimate ex-works (Via Molinetto, 148 - 16016 Cogoleto, ITALY)