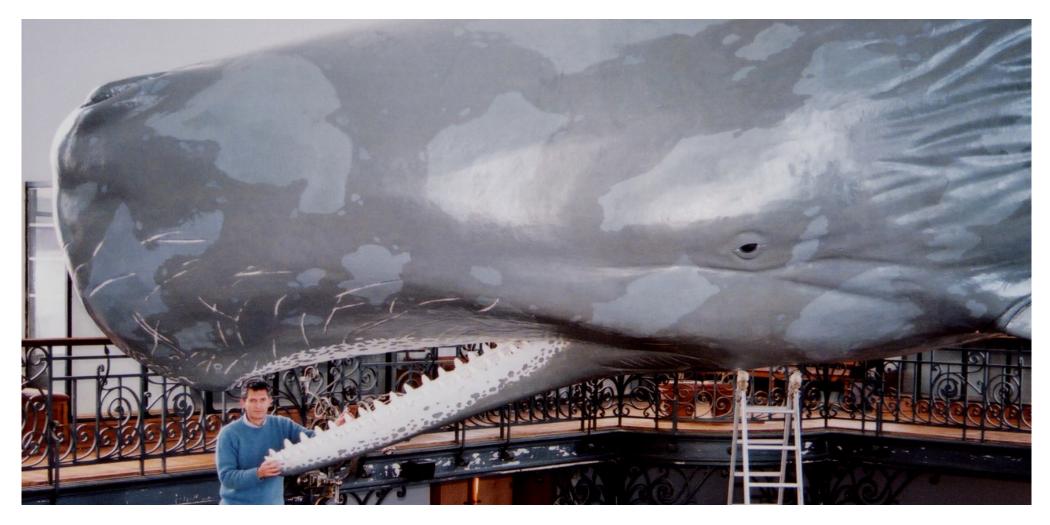

## Sperm whale (Physeter catodon)

Length: 12.00 - 18.00 m Weight: 2,000 - 4,000 kg

Estimate: € 70,000 - 90,000 + VAT

Estimates ex-works (Via Molinetto, 148 - 16016 Cogoleto, ITALY)

#### Sperm whale (Physeter catodon)

Length: 1.20 m Weight: 10,00 kg

Estimate: € 4,000 + VAT

Estimates ex-works (Via Molinetto, 148 - 16016 Cogoleto, ITALY)

Artescienza is able to create hyper-realistic sculptures of all living and extinct cetacean species, based on an in-depth study of their anatomy and their fossil remains.