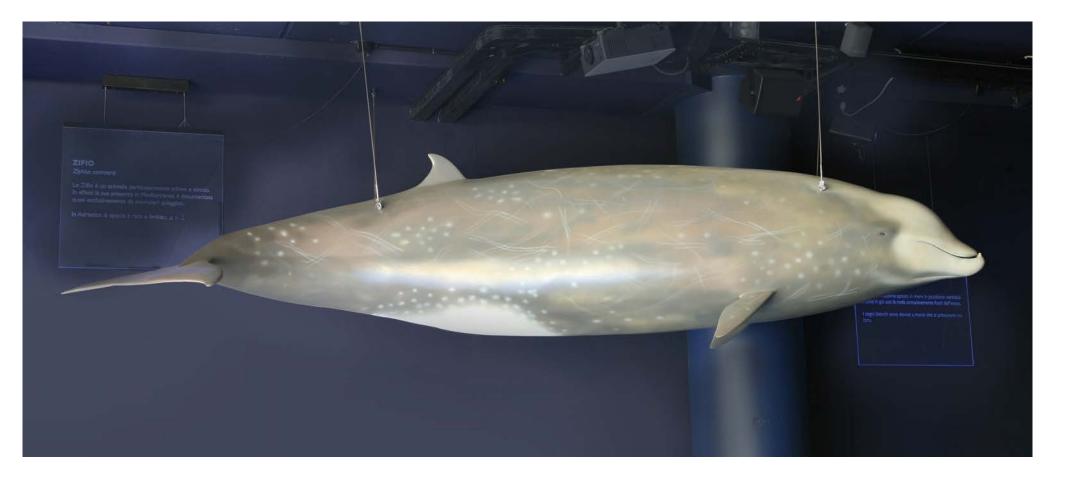

# Cuvier's beaked whale (Ziphius cavirostris)

Length: 5.00 m Weight: 40 - 50 kg

Estimate: € 8,500 + VAT

Estimate ex-works (Via Molinetto, 148 - 16016 Cogoleto, ITALY)