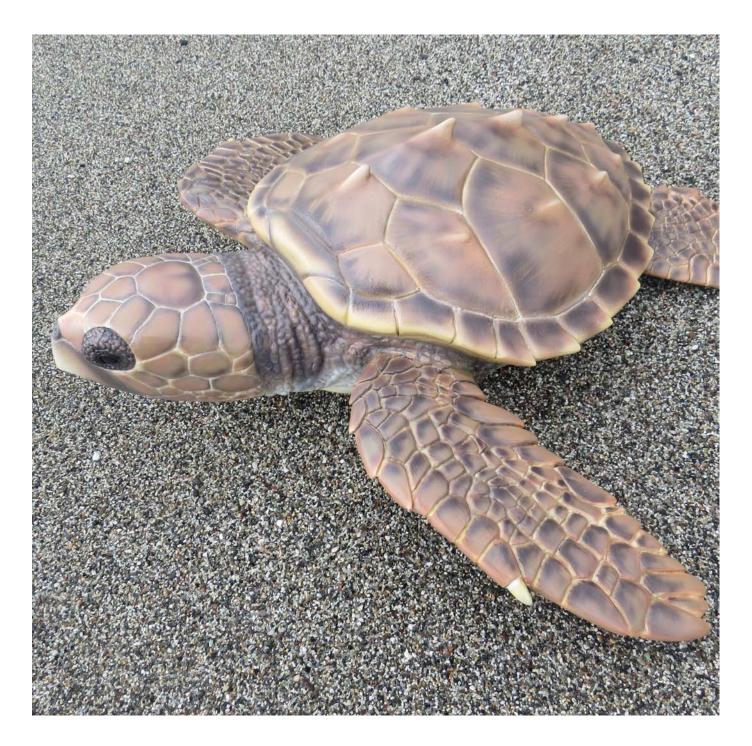

# Loggerhead turtle

(Caretta caretta)

Length: 0.5 - 1.20 m Weight: 5 - 15 kg

Estimates: € 2,500 - 4,500 + VAT

Estimates ex-works (Via Molinetto, 148 - 16016 Cogoleto, ITALY)

Whale shark (Rhineodon typus)

Length: 6.00 - 10.00 m Weight: 150 - 500 kg