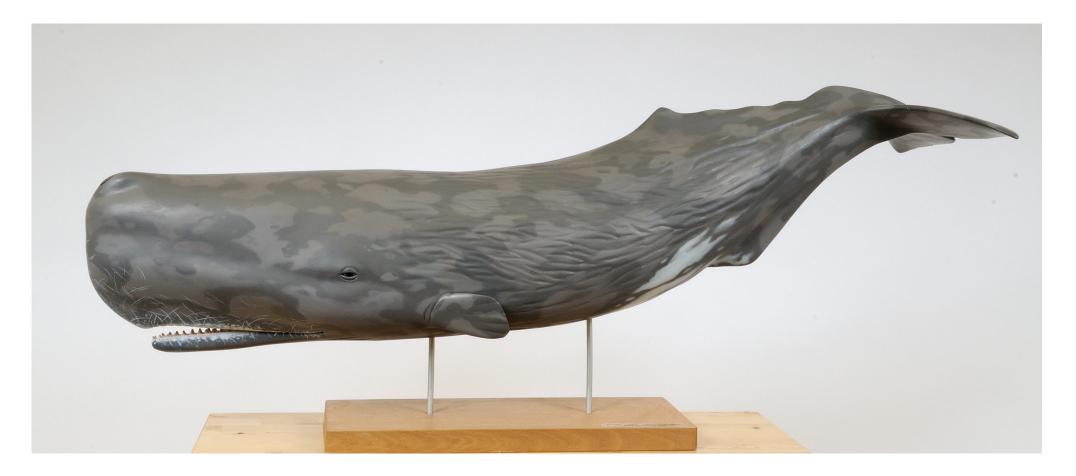

## Sperm whale (Physeter catodon)

Length: 12.00 - 18.00 m Weight: 2,000 - 4,000 kg

Estimate: € 70,000 - 90,000 + VAT

Estimates ex-works (Via Molinetto, 148 - 16016 Cogoleto, ITALY)

#### Sperm whale (Physeter catodon)

Length: 1.20 m Weight: 10,00 kg

Estimate: € 4,000 + VAT

Estimates ex-works (Via Molinetto, 148 - 16016 Cogoleto, ITALY)

Artescienza is able to create hyper-realistic sculptures of all living and extinct cetacean species, based on an in-depth study of their anatomy and their fossil remains.