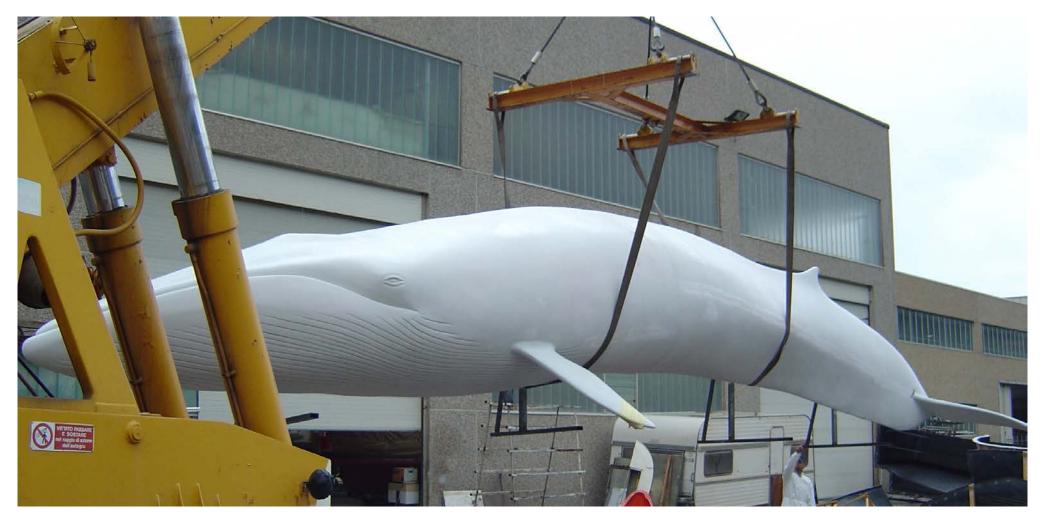

The reproductions can be in 1: 1 scale or in reduced scale

In the photo, the blue whale model (Balaenoptera musculus) is 24 m long and weighs 4,000 kg.

It is currently exhibited at the Shanghai Museum of Natural History (RPC), along with 14 other large marine animal models that have been created in collaboration with the Cinq-Art Company.