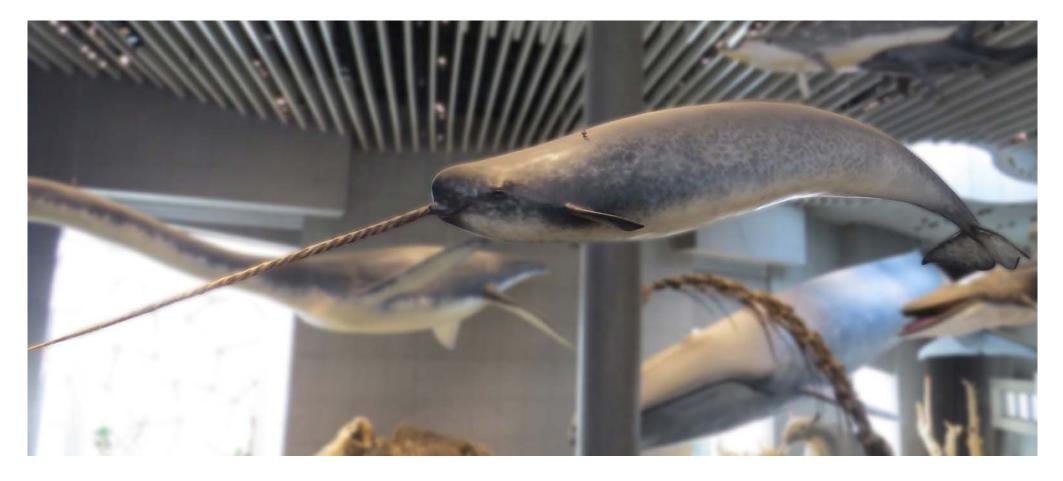

#### Narwhal (Monodon monoceros)

Length: 5.00 m + 2.5 m tooth Weight: 40 - 50 kg

Estimate: € 8,500 + VAT

Estimate ex-works (Via Molinetto, 148 - 16016 Cogoleto, ITALY)