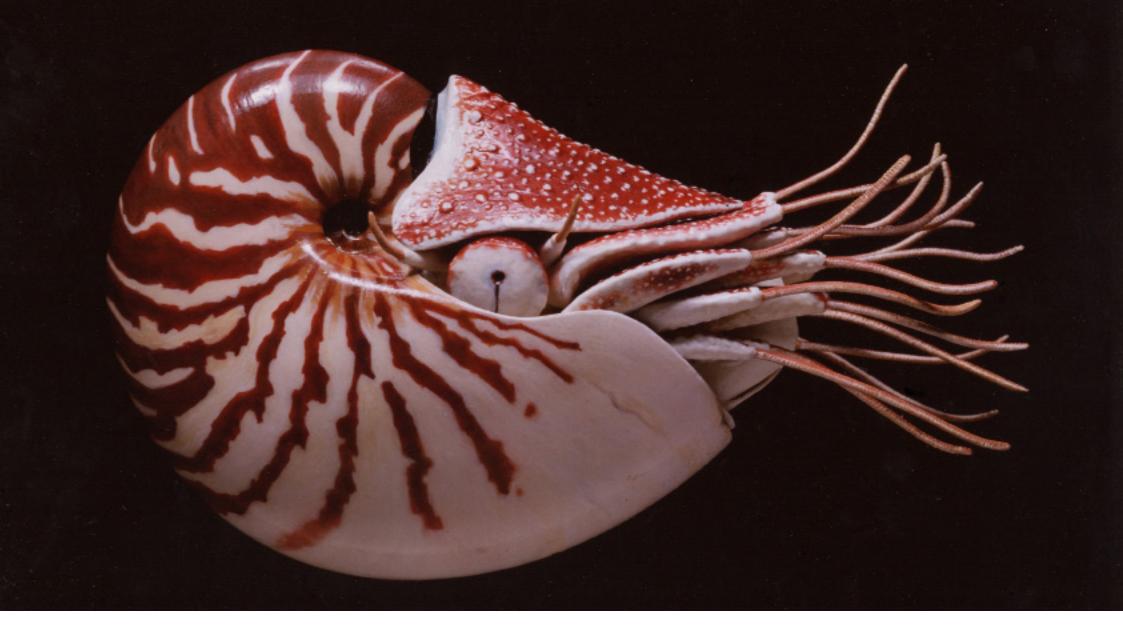

# Nautilus (Nautilus macromphalus)

Length: 0,30 m Weight: 1,00 kg

Estimate: € 3,500 + VAT

Estimate ex-works (Via Molinetto, 148 - 16016 Cogoleto)