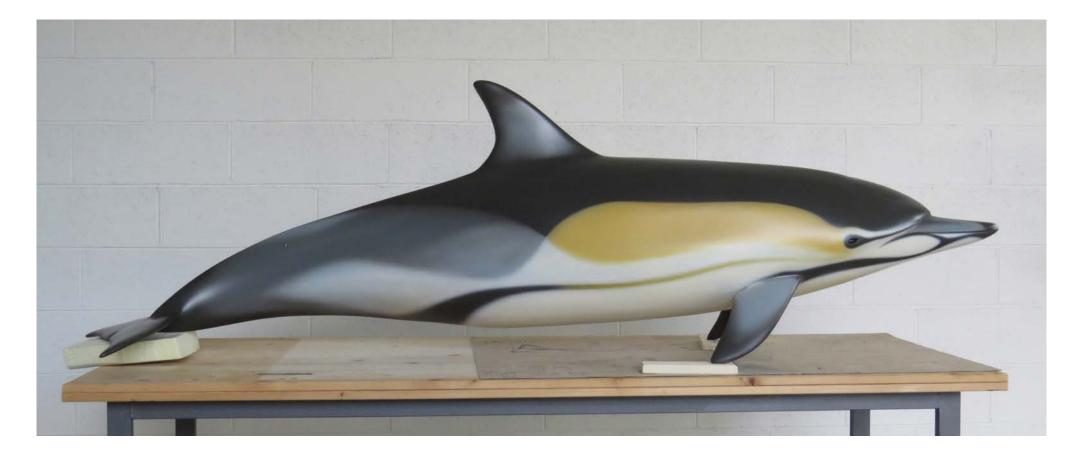

## Short beaked common dolphin (Delphinus delphis)

Length: 2.10 m Weight: 10 - 15 kg

Estimate: € 3,000 + VAT

Estimate ex-works (Via Molinetto, 148 - 16016 Cogoleto, ITALY)

Available also in four different postures. Suitable for outdoors exhibition