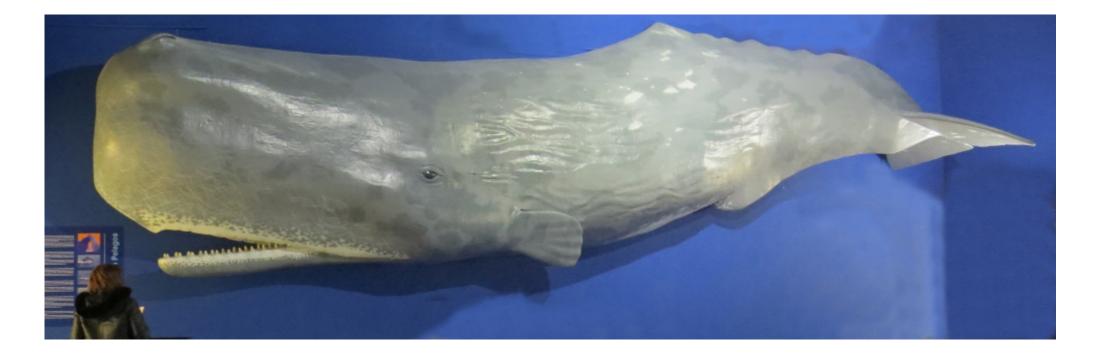

#### Sperm whale (Physeter catodon)

Model made of high relief for wall suspension

Length: 12.00 - 18.00 m Weight: 600 - 1,500 kg

Estimate: € 40,000 - 60,000 + VAT

Estimates ex-works (Via Molinetto, 148 - 16016 Cogoleto, ITALY)