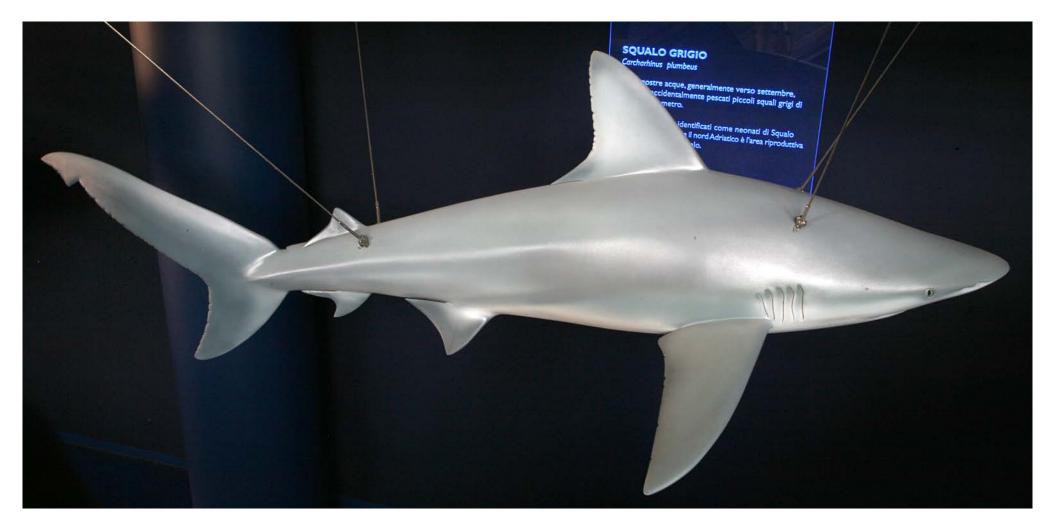

## Grey shark (Carcharhinus plumbeus)

Length: 3.00 m Weight: 10 kg

Estimate: € 3,500 + VAT

Estimates ex-works (Via Molinetto, 148 - 16016 Cogoleto, ITALY)

Great white shark (Carcharodon carcharias)

Length: 6.00 m Weight: 150 kg