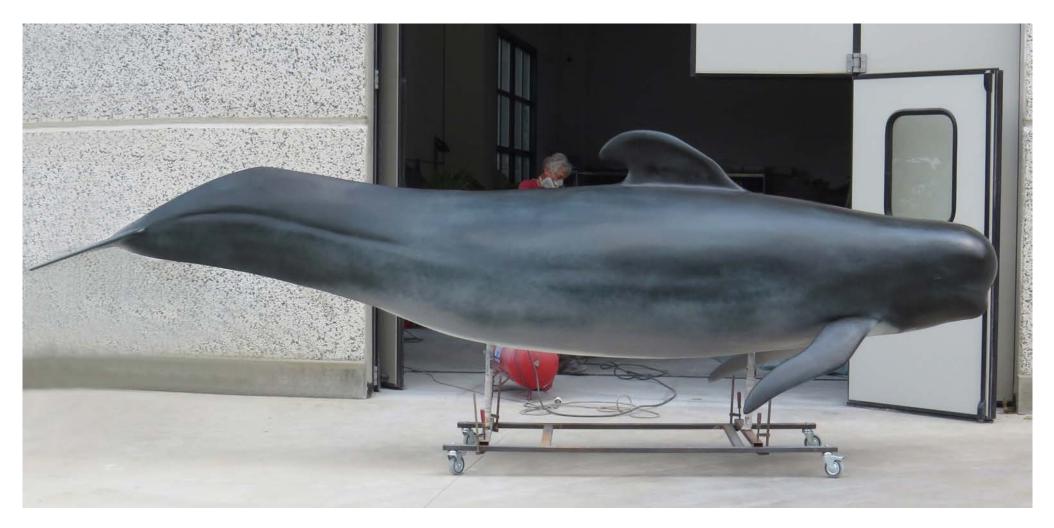

## False killer whale (Pseudorca crassidens)

Length: 5.00 m Weight: 40 - 50 kg

Estimate: € 8,500 + VAT

Estimate ex-works (Via Molinetto, 148 - 16016 Cogoleto, ITALY)