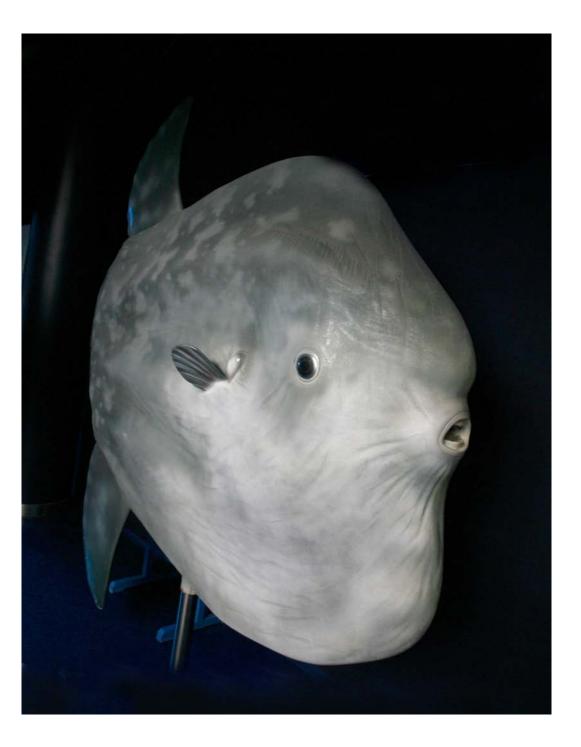

## Sun fish (Mola mola)

Length: 3.00 m Weight: 150 kg

Estimate: € 6,000 + VAT

Estimates ex-works (Via Molinetto, 148 - 16016 Cogoleto, ITALY)