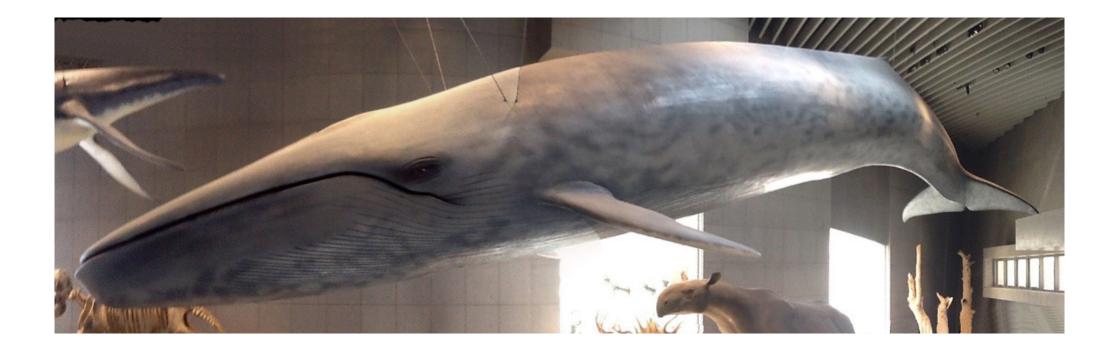

The reproductions can be in 1: 1 scale or in reduced scale

In the photo, the blue whale model (Balaenoptera musculus) is 24 m long and weighs 4,000 kg.

It is currently exhibited at the Shanghai Museum of Natural History (RPC), along with 14 other large marine animal models that have been created in collaboration with the Cinq-Art Company.