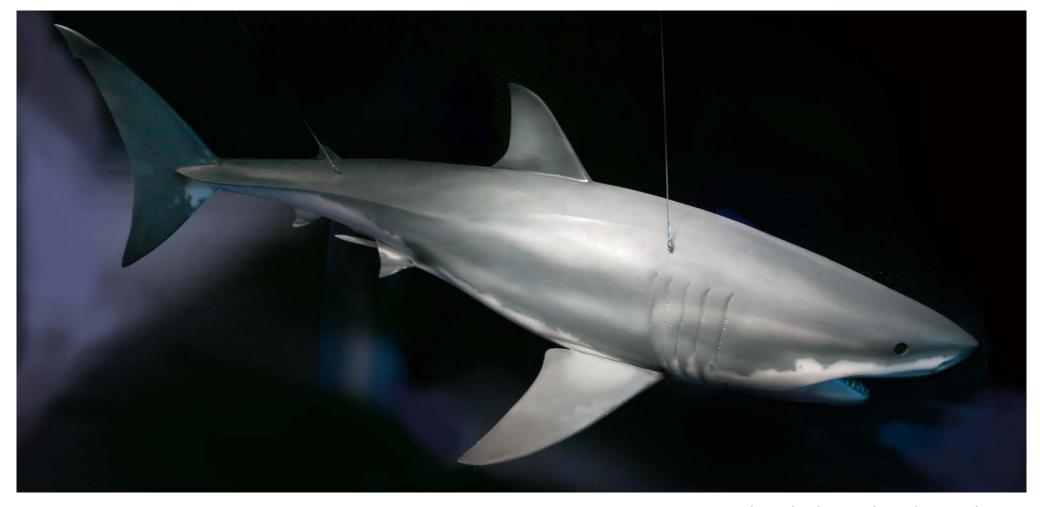

## Grey shark (Carcharhinus plumbeus)

Length: 3.00 m Weight: 10 kg

Estimate: € 3,500 + VAT

Estimates ex-works (Via Molinetto, 148 - 16016 Cogoleto, ITALY)

Great white shark (Carcharodon carcharias)

Length: 6.00 m Weight: 150 kg

Estimate: € 12,000 + VAT

Estimates ex-works (Via Molinetto, 148 - 16016 Cogoleto, ITALY)