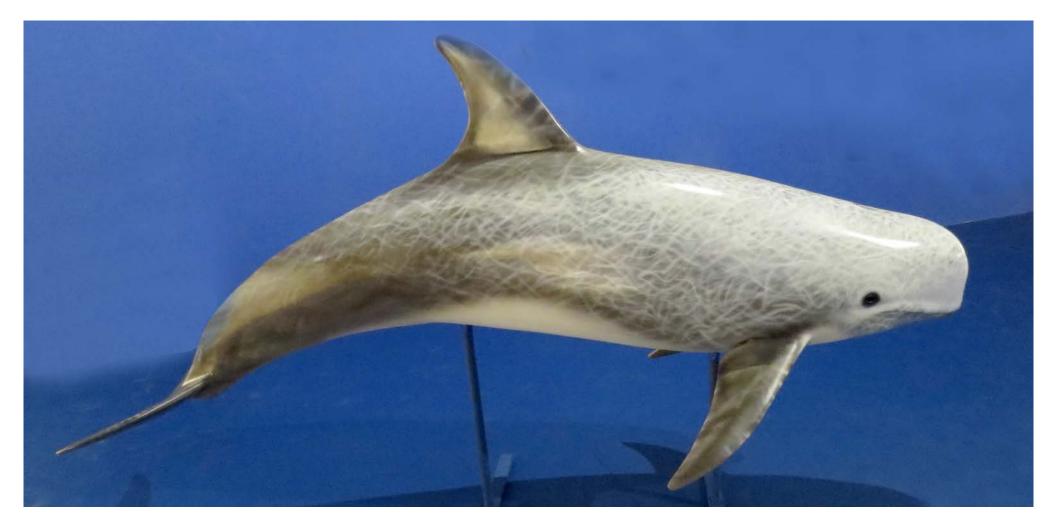

# Risso's dolphin (Grampus griseus)

Length: 3.00 m Weight: 15 - 20 kg

Estimate: € 4,500 + VAT Estimate ex-works (Via Molinetto, 148 - 16016 Cogoleto, ITALY)